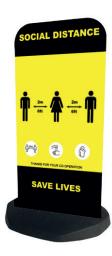

### **Custom Printed A-Board**

A cost effective fluted polypropylene A board which can be printed with **act's** standard messages or one of your own

- Your own message professionally printed on a highly-visible sign
- Bright yellow design for increased visibility
- Folds flat for easy storage

## High Impact Polypropylene 'A' Frame

An eye-catching sign for temporary use - using **act** standard messages or send in your own

- Folds flat for easy storage
- Built-in carrying handle for transportation
- Double-sided design increases visibility
- The message area size is 19.5cm x 34.5cm x 24.5cm
- Weight 0.85kg
- Manufactured from yellow high impact polypropylene