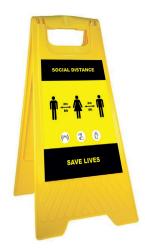

### **Custom Printed A-Board**

A cost effective fluted polypropylene A board which can be printed with **act's** standard messages or one of your own

- Your own message professionally printed on a highly-visible sign
- Bright yellow design for increased visibility
- Folds flat for easy storage

## High Impact Polypropylene 'A' Frame

An eye-catching sign for temporary use - using **act** standard messages or send in your own

- Folds flat for easy storage
- Built-in carrying handle for transportation
- Double-sided design increases visibility
- The message area size is 19.5cm x 34.5cm x 24.5cm
- Weight 0.85kg
- Manufactured from yellow high impact polypropylene