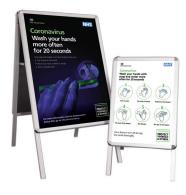

### **Outdoor A Poster Frame**

Sturdy Aluminium & steel double sided poster frame

- Available in A1 & A2 sizes
- The classic inexpensive way to display your message
- Can withstand wind speeds up to 25kph
- Snap Frame to accept Poster