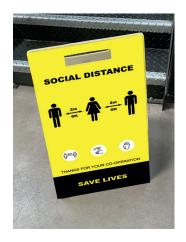

### **Custom Printed A-Board**

A cost effective fluted polypropylene A board which can be printed with **act's** standard messages or one of your own

- Your own message professionally printed on a highly-visible sign
- Bright yellow design for increased visibility
- Folds flat for easy storage

## High Impact Polypropylene 'A' Frame

An eye-catching sign for temporary use - using **act** standard messages or send in your own

- Folds flat for easy storage
- Built-in carrying handle for transportation
- Double-sided design increases visibility
- The message area size is 19.5cm x 34.5cm x 24.5cm
- Weight 0.85kg
- Manufactured from yellow high impact polypropylene