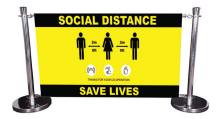

#### **Essential Cafe Barrier**

This is a great value product which can be used both internally and externally.

- Available in a modern, powder coated black finish with sleek black chrome plates
- High quality steel components with wide 350mm base
- Graphics can be changed without tools in minutes
- Can be used cross bar top and bottom or cross bar top and spring clip bottom
- 1500mm wide cross bar

### Standard Cafe Barrier

A more versatile Cafe Barrier as there are more widths available than the standard 1500 of the Essential.

- PVC graphics can be used to display your message
- Non-slip 'no marking' plastic ring supplied on 360mm base to prevent damage to floors
- Graphics can be changed without tools in minutes
- Can withstand wind speeds of up to 25kph
- Can be used cross bar top and bottom or cross bar top and spring clip bottom
- Cross Bar sizes available are 1000mm, 1500mm and 2000mm
- 2 different weight bases available