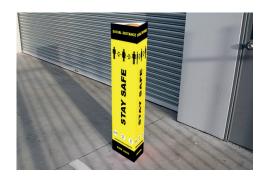

### **Bollard Toblerone Signs**

Bollard Signs are a 3-sided board which stands up with the longest edge being vertical. Typically, they wrap around a pole or post, so wind cannot blow it away. This product is ultra-portable and can be used time and time again thanks to its interlocking nature.

- Full Colour Digital Print on 3 sides
- Built in self locking system, setup in seconds!
- Ideal for converting bollards and columns into information points