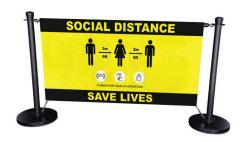

#### **Essential Cafe Barrier**

This is a great value product which can be used both internally and externally.

- Available in a modern, powder coated black finish with sleek black chrome plates
- High quality steel components with wide 350mm base
- Graphics can be changed without tools in minutes
- Can be used cross bar top and bottom or cross bar top and spring clip bottom
- 1500mm wide cross bar

### Standard Cafe Barrier

A more versatile Cafe Barrier as there are more widths available than the standard 1500 of the Essential.

- PVC graphics can be used to display your message
- Non-slip 'no marking' plastic ring supplied on 360mm base to prevent damage to floors
- Graphics can be changed without tools in minutes
- Can withstand wind speeds of up to 25kph
- Can be used cross bar top and bottom or cross bar top and spring clip bottom
- Cross Bar sizes available are 1000mm, 1500mm and 2000mm
- 2 different weight bases available