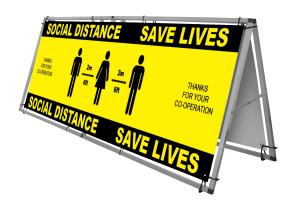

### **Essential Outdoor Banner 'A' Frame**

Grand format banners that assemble in minutes

- 3 sizes to choose from, 150cm, 250cm or 300cm wide
- No tools required Push Fit
- Complete with pegs and carry bag and enough bungee ties to used single or double sided
- Can be used in wind speeds up to 40kph