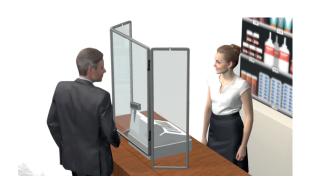

# L-Bracket Social Distancing Screen Dividers

Highly portable, rapid to deploy L-Bracket Social Distancing Screens Divider.

- These fully printable space dividers can easily be wiped down to be kept hygienic and sanitised.
- The L-Bracket is designed to accommodate several different types of screen media; acrylic, Stadur, ReBoard and Foam PVC
- Comes in black as standard however custom colours are available on request (POA).
- Brackets are sold in pairs,
- Half bracket dimensions; 600mm wide x 400mm high x 200mm deep, 11.3kgs (pair), screen dimension; 2000 x 690mm.

#### **Perfect For**

Self-service tills and bagging areas Retail department stores multi till points Airline check in and boarding pass stations Post Office counters and bank ATM's

**act** have a number of different types of Screens available from basic Economy Desk Screens through a fully designed set of screens for multiple desk settings in offices.