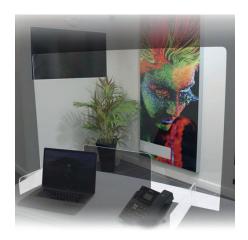

#### **Acrylic Screen Guard**

Ensure visitors, customers and staff are protected, with the Premium Acrylic Screen Guard.

- Available with or without hand gap, it can also be used as a hygienic desk divider
- Fully printable, the acrylic screen can easily be wiped to ensure its clean and sanitised
- Unit is made from 5mm acrylic
- Foot support slots into screen to stabilise the unit
- Screens flat pack for ease of shipment and storage
- Please check with ACT as availability of this is very scarce at the moment.

#### **Perfect For**

Bank Cashier Counters
Reception Counters
Health & Beauty Station Screens
Car Dealerships
Retail Cashier Counters
Open Plan Offices & Call Centres

**act** have a number of different types of Screens available from basic Economy Desk Screens through a fully designed set of screens for multiple desk settings in offices.