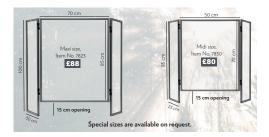

#### Flexiframe Foldable Screens

- The protective shield has foldable side wings to give all around protection and visibility
- Set the wings at the desired angle
- All frames are equipped with a 1mm transparent foil which can easily be cleaned with disinfectant or simply be replaced with a new foil as often as required
- Two standard sizes are available, Maxi and Midi

#### **Perfect For**

Pharmacies
Grocery shops
Supermarkets
Banks
Reception counters
Take-aways
and many other POS areas