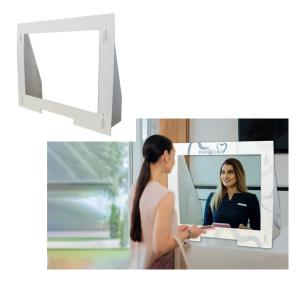

#### **Wrap Around Screens**

Protect customers and staff in close proximity situations, with lightweight printed Protective Wrap Around Screens.

- The screen comprises of a fully printable Foamex surround with acetate screen and is available in two sizes
- Screen surround can be fully printed with branding to boost brand communication and social distancing messaging
- Easy wipe clean unit ensures screen can be sanitised
  - Custom sizes available on request (POA)
- Screens flat pack for ease of shipment and storage

#### **Perfect For**

Retailer Cashier Points Call Centres Reception Counterss Open Plan Office