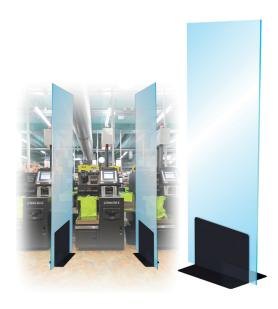

# L-Bracket Social Distancing Screen Dividers

Highly portable, rapid to deploy L-Bracket Social Distancing Screens Divider.

- These fully printable space dividers can easily be wiped down to be kept hygienic and sanitised.
- The L-Bracket is designed to accommodate several different types of screen media; acrylic, Stadur, ReBoard and Foam PVC
- Comes in black as standard however custom colours are available on request (POA).
- Brackets are sold in pairs,
- Half bracket dimensions; 600mm wide x 400mm high x 200mm deep, 11.3kgs (pair), screen dimension; 2000 x 690mm.

#### **Perfect For**

Self-service tills and bagging areas Retail department stores multi till points Airline check in and boarding pass stations Post Office counters and bank ATM's

**act** have a number of different types of Screens available from basic Economy Desk Screens through a fully designed set of screens for multiple desk settings in offices.