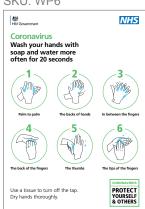

- Pre-designed Posters or Supply Print Ready Artwork

#### **Material: Aluminium Composite Signs**

A Monomeric Vinyl mounted to a 3mm Aluminium Composite with a Gloss Laminate applied to the front.

- The surface is wipeable for easy disinfecting
- Choose from Standard A Sizes
- A4, A3, A2, A1, or A0
- Pre-designed Posters or Supply Print Ready Artwork
- Double Sided Tape applied to the Rear for fitting
- Can be screwed to the wall
- Used both internally and externally
- Suitable for Dry and Wet Areas



### act Standard Designs - Available Now

**act** have designed some standard Wall Posters which can be bought off the shelf - so despatch should be within 5 working days from confirmed order.

SKU: WP1



SKU: WP4



SKU: WP7



SKU: WP2



SKU: WP5



SKU: WP8



SKU: WP3



SKU: WP6



SKU: WP9





# **Alternatively.....Your Designs**

Just send us in your print ready artwork at the above sizes and the quantity that you require and we can produce your designs for you - with just a small extra charge for setting up your files to print.