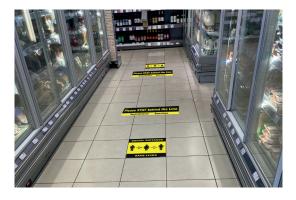

## COVID-19 Social Distancing Floor Markers, Floor Stickers & Floor Graphics

## **COVID-19 Social Distancing Floor Markers** Floor Stickers & Floor Graphics

Our social distancing floor markers have been created to allow businesses and retailers to stay safe and create awareness of social distancing rules following the recent Coronavirus (COVID-19) pandemic.