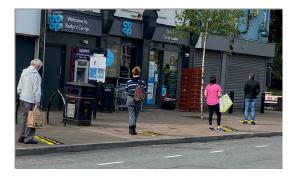

## **COVID-19 Social Distancing Floor Markers** Floor Stickers & Floor Graphics

Our social distancing floor markers have been created to allow businesses and retailers to stay safe and create awareness of social distancing rules following the recent Coronavirus (COVID-19) pandemic.