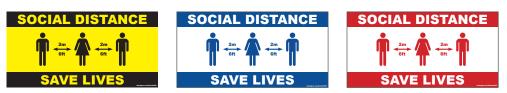

# act Standard Designs - Available Now

**act** have designed some standard Floor Graphics which can be bought off the shelf - so despatch should be within 5 working days from confirmed order.

Square - available in 200mm, 300mm, 400mm & 600mm

**Rectangle** - available in 400mm x 200mm, 600mm x 300mm

Queue Strips - available in 600mm x 100mm, 1200mm x 100mm