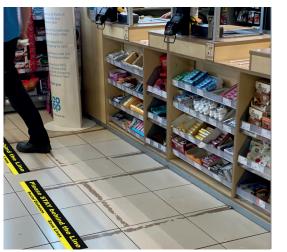

## COVID-19 Social Distancing Floor Markers, Floor Stickers & Floor Graphics

## **COVID-19 Social Distancing Floor Markers** Floor Stickers & Floor Graphics

Our social distancing floor markers have been created to allow businesses and retailers to stay safe and create awareness of social distancing rules following the recent Coronavirus (COVID-19) pandemic.