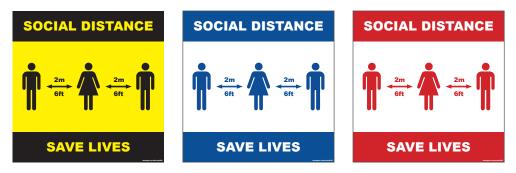

# act Standard Designs - Available Now

**act** have designed some standard Floor Graphics which can be bought off the shelf - so despatch should be within 5 working days from confirmed order.

Square - available in 200mm, 300mm, 400mm & 600mm

**Rectangle** - available in 400mm x 200mm, 600mm x 300mm

Queue Strips - available in 600mm x 100mm, 1200mm x 100mm