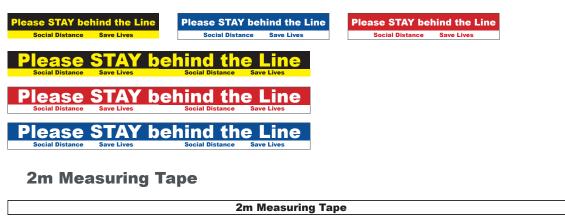

# act Standard Designs - Available Now

**act** have designed some standard Floor Graphics which can be bought off the shelf - so despatch should be within 5 working days from confirmed order.

Square - available in 200mm, 300mm, 400mm & 600mm

**Rectangle** - available in 400mm x 200mm, 600mm x 300mm

Queue Strips - available in 600mm x 100mm, 1200mm x 100mm