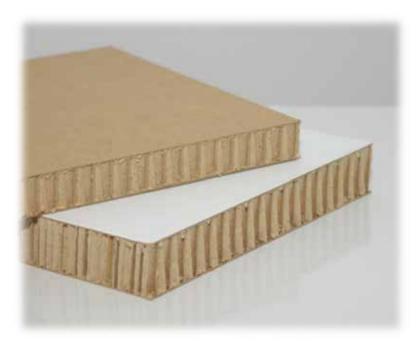

#### The Product

Re-board® is a lightweight paper-based sandwich board, with a unique structure of corrugated board cells with several layers of special liners