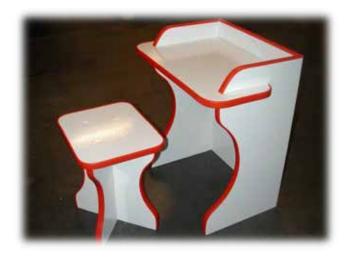

#### Re-board® Can Form Curved Shapes

With the right tools and know-how, almost any shape can be created with Re-board®