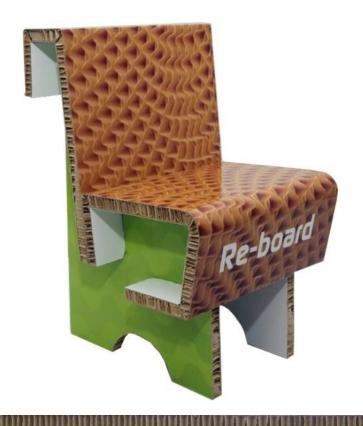

#### The Product

Re-board® is a lightweight paper-based sandwich board, with a unique structure of corrugated board cells with several layers of special liners

# Exceptional Strength...

### ...combined with Low Weight

Re-board

t: 029 2081 7900 e: info@actrepro.co.uk

w: actrepro.co.uk