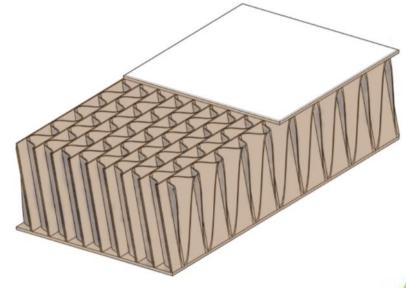

#### The Product

Re-board® is a lightweight paper-based sandwich board, with a unique structure of corrugated board cells with several layers of special liners