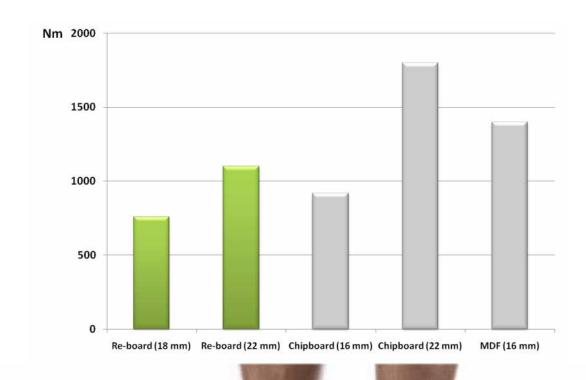

# Exceptional Strength...

#### Re-board® is Durable

- Does not break under excessive pressure
- Bends in a predictable way
- The liner can withstand thousands of repetitive bendings