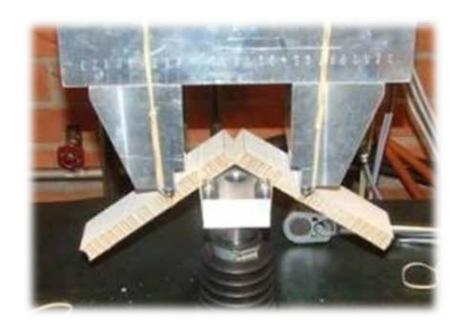

#### Re-board® Can Form Curved Shapes

With the right tools and know-how, almost any shape can be created with Re-board®