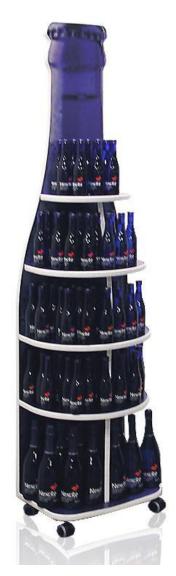

#### Re-board® Can Form Curved Shapes

With the right tools and know-how, almost any shape can be created with Re-board®

#### **Key Benefits for End Customers**

- Marketing communication and flexibility
  - Innovative structures
  - Dual purpose goods and message bearer
  - Volume flexibility each product can be unique
- Right amount, time and place
  - No waste, no storage, no loading/unloading
- User friendliness
  - Light material low physical strength required
  - Easy to set up store employees can do the assembly