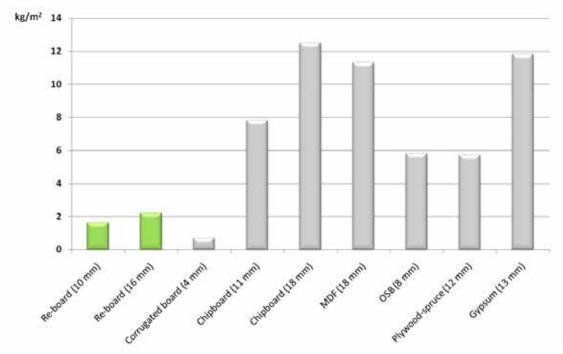

### ...combined with Low Weight

Re-board

t: 029 2081 7900 e: info@actrepro.co.uk

w: actrepro.co.uk

### Re-board® is Environmentally Friendly

- Can be recycled like regular paper
- No harmful products are used in the manufacturing process
- Decreases the use of raw material with 80% compared with solid boards such as chipboards
- Energy efficient production CO<sub>2</sub> emissions cradle to gate for 16 mm Re-board® is only 2 kg/m<sup>2</sup>
- Low weight decreases CO<sub>2</sub> emissions from transportation