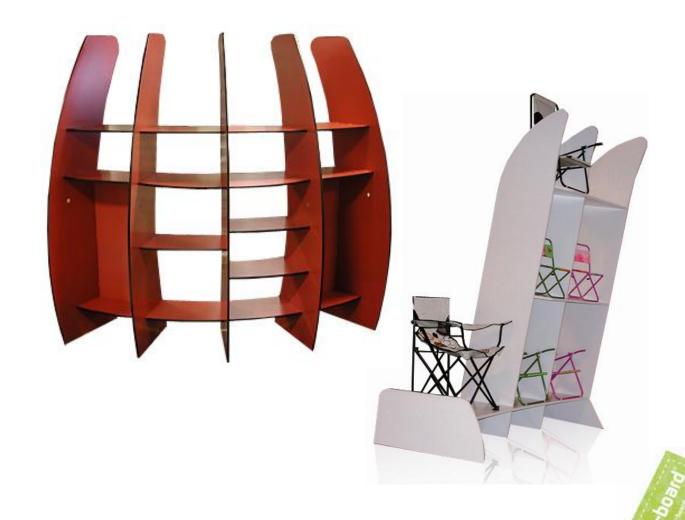

#### Re-board® Can Form Curved Shapes

With the right tools and know-how, almost any shape can be created with Re-board®