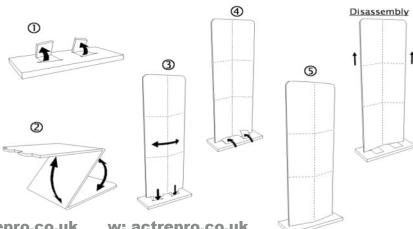

e recycled like regular paper
- No harmful products are used in the manufacturing process
- Decreases the use of raw material with 80% compared with solid boards such as chipboards
- Energy efficient production CO<sub>2</sub> emissions cradle to gate for 16 mm Re-board® is only 2 kg/m<sup>2</sup>
- Low weight decreases CO<sub>2</sub> emissions from transportation



#### **Key Benefits for End Customers**

- Marketing communication and flexibility
  - Innovative structures
  - Dual purpose goods and message bearer
  - Volume flexibility each product can be unique
- Right amount, time and place
  - No waste, no storage, no loading/unloading
- User friendliness
  - Light material low physical strength required
  - Easy to set up store employees can do the assembly

#### **Assembly Manual**





#### Accessories

- A wide range of accessories facilitates the design of creative Re-board® constructions
- The full range is presented in the Re-board® Accessories Catalogue











t: 029 2081 7900 e: info@actrepro.co.uk

w: actrepro.co.uk

























t: 029 2081 7900 e: info@actrepro.co.uk









t: 029 2081 7900

e: info@actrepro.co.uk

w: actrepro.co.uk



## Examples of Re-board® End Customers



















F1 Capital Point Capital Business Park Cardiff CF3 2PY

t: 029 2081 7900 e: info@actrepro.co.uk w: actrepro.co.uk