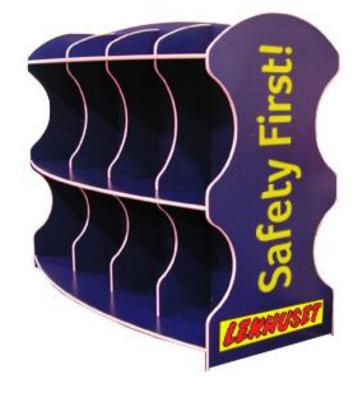

#### Re-board® Can Form Curved Shapes

With the right tools and know-how, almost any shape can be created with Re-board®

#### **Key Benefits for End Customers**

- Marketing communication and flexibility
  - Innovative structures
  - Dual purpose goods and message bearer
  - Volume flexibility each product can be unique
- Right amount, time and place
  - No waste, no storage, no loading/unloading
- User friendliness
  - Light material low physical strength required
  - Easy to set up store employees can do the assembly