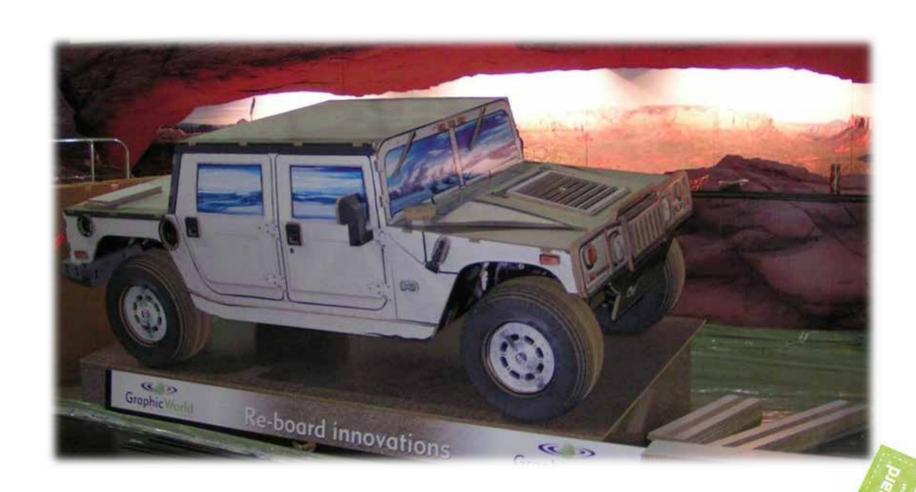

#### Re-board® Can Form Curved Shapes

With the right tools and know-how, almost any shape can be created with Re-board®