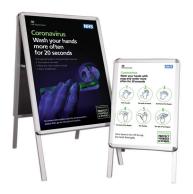

#### **Outdoor A Poster Frame** Sturdy Aluminium & steel double sided poster frame

- Available in A1 & A2 sizes
- The classic inexpensive way to display your message
- Can withstand wind speeds up to 25kph
- Snap Frame to accept Poster