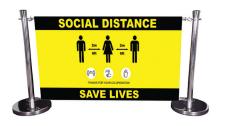

#### **Essential Cafe Barrier**

This is a great value product which can be used both internally and externally.

- Available in a modern, powder coated black finish with sleek black chrome plates
- High quality steel components with wide 350mm base
- Graphics can be changed without tools in minutes
  - Can be used cross bar top and bottom or cross bar top and spring clip bottom
- 1500mm wide cross bar

#### Standard Cafe Barrier

A more versatile Cafe Barrier as there are more widths available than the standard 1500 of the Essential.

- PVC graphics can be used to display your message
- Non-slip 'no marking' plastic ring supplied on 360mm base to prevent damage to floors
- Graphics can be changed without tools in minutes
- Can withstand wind speeds of up to 25kph
- Can be used cross bar top and bottom or cross bar top and spring clip bottom
- Cross Bar sizes available are 1000mm, 1500mm and 2000mm
- 2 different weight bases available