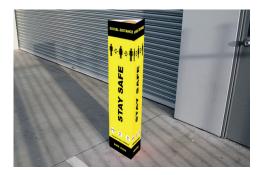

#### **Bollard Toblerone Signs**

Bollard Signs are a 3-sided board which stands up with the longest edge being vertical. Typically, they wrap around a pole or post, so wind cannot blow it away. This product is ultra-portable and can be used time and time again thanks to its interlocking nature.

- Full Colour Digital Print on 3 sides
- Built in self locking system, setup in seconds!
- Ideal for converting bollards and columns into information points