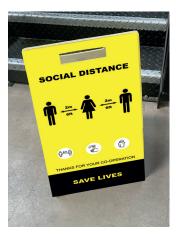

#### **Custom Printed A-Board**

A cost effective fluted polypropylene A board which can be printed with **act's** standard messages or one of your own

- Your own message professionally printed on a highly-visible sign
  - Bright yellow design for increased visibility
  - Folds flat for easy storage

### High Impact Polypropylene 'A' Frame

An eye-catching sign for temporary use - using **act** standard messages or send in your own

- Folds flat for easy storage
- Built-in carrying handle for transportation
- Double-sided design increases visibility
- The message area size is 19.5cm x 34.5cm x 24.5cm
- Weight 0.85kg
- Manufactured from yellow high impact polypropylene