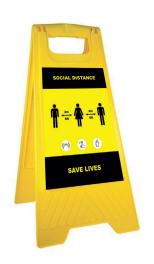

### High Impact Polypropylene 'A' Frame

An eye-catching sign for temporary use - using **act** standard messages or send in your own

- Folds flat for easy storage
- Built-in carrying handle for transportation
- Double-sided design increases visibility
- The message area size is 19.5cm x 34.5cm x 24.5cm
- Weight 0.85kg
- Manufactured from yellow high impact polypropylene