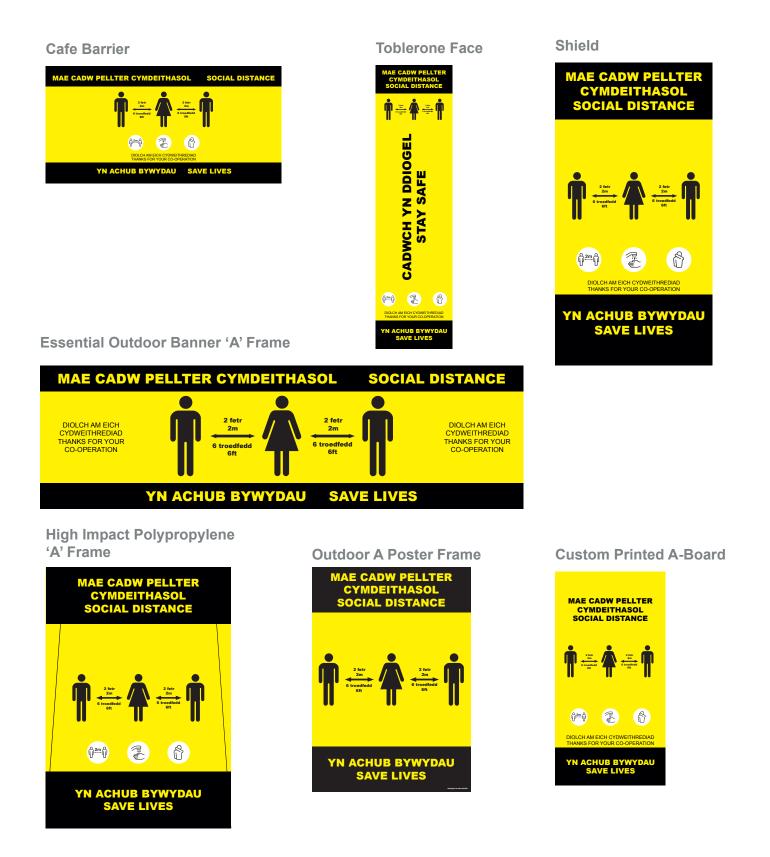

#### **Essential Cafe Barrier**

This is a great value product which can be used both internally and externally.

- Available in a modern, powder coated black finish with sleek black chrome plates
- High quality steel components with wide 350mm base
- Graphics can be changed without tools in minutes
  - Can be used cross bar top and bottom or cross bar top and spring clip bottom
- 1500mm wide cross bar

#### Standard Cafe Barrier

A more versatile Cafe Barrier as there are more widths available than the standard 1500 of the Essential.

- PVC graphics can be used to display your message
- Non-slip 'no marking' plastic ring supplied on 360mm base to prevent damage to floors
- Graphics can be changed without tools in minutes
- Can withstand wind speeds of up to 25kph
- Can be used cross bar top and bottom or cross bar top and spring clip bottom
- Cross Bar sizes available are 1000mm, 1500mm and 2000mm
- 2 different weight bases available

#### Shield

Double-sided aluminium sign with weighted recycled rubber base.

- Wipe clean
- Can be used inside or outdoors
- Graphics both can be applied on both sides
- Heavily weighted base ensures it will stay where deployed - 8kg
- Graphic Display Area 416 x 763

#### **Custom Printed A-Board**

A cost effective fluted polypropylene A board which can be printed with **act's** standard messages or one of your own

- Your own message professionally printed on a highly-visible sign
  - Bright yellow design for increased visibility
  - Folds flat for easy storage

### High Impact Polypropylene 'A' Frame

An eye-catching sign for temporary use - using **act** standard messages or send in your own

- Folds flat for easy storage
- Built-in carrying handle for transportation
- Double-sided design increases visibility
- The message area size is 19.5cm x 34.5cm x 24.5cm
- Weight 0.85kg
- Manufactured from yellow high impact polypropylene

#### **Outdoor A Poster Frame** Sturdy Aluminium & steel double sided poster frame

- Available in A1 & A2 sizes
- The classic inexpensive way to display your message
- Can withstand wind speeds up to 25kph
- Snap Frame to accept Poster

#### **Bollard Toblerone Signs**

Bollard Signs are a 3-sided board which stands up with the longest edge being vertical. Typically, they wrap around a pole or post, so wind cannot blow it away. This product is ultra-portable and can be used time and time again thanks to its interlocking nature.

- Full Colour Digital Print on 3 sides
- Built in self locking system, setup in seconds!
- Ideal for converting bollards and columns into information points

# Essential Outdoor Banner 'A' Frame

Grand format banners that assemble in minutes

- 3 sizes to choose from, 150cm, 250cm or 300cm wide
  - No tools required Push Fit
  - Complete with pegs and carry bag and enough
  - bungee ties to used single or double sided
  - Can be used in wind speeds up to 40kph