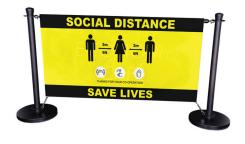

#### **Essential Cafe Barrier**

This is a great value product which can be used both internally and externally.

- Available in a modern, powder coated black finish with sleek black chrome plates
- High quality steel components with wide 350mm base
- Graphics can be changed without tools in minutes
  - Can be used cross bar top and bottom or cross bar top and spring clip bottom
- 1500mm wide cross bar

#### Standard Cafe Barrier

A more versatile Cafe Barrier as there are more widths available than the standard 1500 of the Essential.

- PVC graphics can be used to display your message
- Non-slip 'no marking' plastic ring supplied on 360mm base to prevent damage to floors
- Graphics can be changed without tools in minutes
- Can withstand wind speeds of up to 25kph
- Can be used cross bar top and bottom or cross bar top and spring clip bottom
- Cross Bar sizes available are 1000mm, 1500mm and 2000mm
- 2 different weight bases available