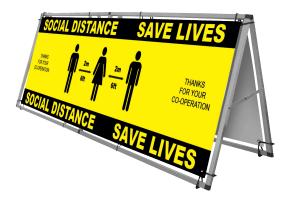

# Essential Outdoor Banner 'A' Frame

Grand format banners that assemble in minutes

- 3 sizes to choose from, 150cm, 250cm or 300cm wide
  - No tools required Push Fit
  - Complete with pegs and carry bag and enough
  - bungee ties to used single or double sided
  - Can be used in wind speeds up to 40kph