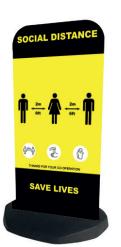

### High Impact Polypropylene 'A' Frame

An eye-catching sign for temporary use - using **act** standard messages or send in your own

- Folds flat for easy storage
- Built-in carrying handle for transportation
- Double-sided design increases visibility
- The message area size is 19.5cm x 34.5cm x 24.5cm
- Weight 0.85kg
- Manufactured from yellow high impact polypropylene