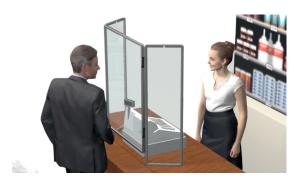

# L-Bracket Social Distancing Screen Dividers

Highly portable, rapid to deploy L-Bracket Social Distancing Screens Divider.

- These fully printable space dividers can easily be wiped down to be kept hygienic and sanitised.
- The L-Bracket is designed to accommodate several different types of screen media; acrylic, Stadur, ReBoard and Foam PVC
- Comes in black as standard however custom colours are available on request (POA).
- Brackets are sold in pairs,
- Half bracket dimensions; 600mm wide x 400mm high x 200mm deep, 11.3kgs (pair), screen dimension; 2000 x 690mm.