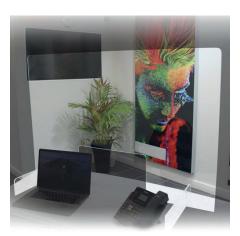

#### **Acrylic Screen Guard**

Ensure visitors, customers and staff are protected, with the Premium Acrylic Screen Guard.

- Available with or without hand gap, it can also be used as a hygienic desk divider
- Fully printable, the acrylic screen can easily be wiped to ensure its clean and sanitised
- Unit is made from 5mm acrylic
- Foot support slots into screen to stabilise the unit
- Screens flat pack for ease of shipment and storage
- Please check with ACT as availability of this is very scarce at the moment.

#### **Perfect For**

Bank Cashier Counters Reception Counters Health & Beauty Station Screens Car Dealerships Retail Cashier Counters Open Plan Offices & Call Centres

**act** have a number of different types of Screens available from basic Economy Desk Screens through a fully designed set of screens for multiple desk settings in offices.