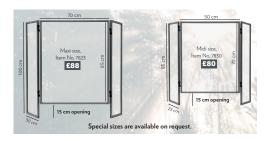

## Flexiframe Foldable Screens

- The protective shield has foldable side wings to give all around protection and visibility
- Set the wings at the desired angle
- All frames are equipped with a 1mm transparent foil which can easily be cleaned with disinfectant or simply be replaced with a new foil as often as required
- Two standard sizes are available, Maxi and Midi

# **Foldable Flexiframe**

|       | each   |
|-------|--------|
|       |        |
| Large | £88.00 |
|       |        |
| Small | £80.00 |