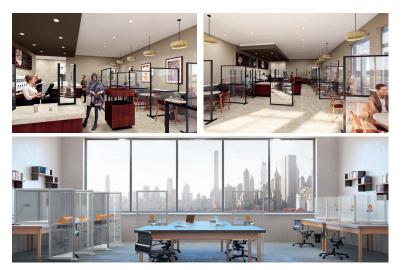

## Т3

Using the versatility of the T3 modular system and the skills of our team, our portfolio of solutions now supports a range of environments that need to implement a temporary change in operation, by reducing risk and implementing structures to enforce social distancing.

Our social distancing range offers temporary and permanent solutions to help reduce risk and provide support for taking precautions in day-to-day activities.

All of which, can be built in a matter of minutes and without the need for tools.

All products within the range are available in standard sizes and branding, but customisable options are also available to meet individual requirements.

- T3 is the world's most versatile modular display system
- Unique reconfigurable design
- No tools required and easy and quick to build
- Premium finish using high quality materials
- Modular to adapt over time
- Multiple sizes available or bespoke to suit your room layout
- Range of customisable options and complementary products to create complete solutions for your environment
- Wipes clean with alcohol based products
- Made using lighweight aluminium and manufactured in the UK
- Suitable for a range of environments including offices, schools, call centres, co-working spaces, in-store retail, and more