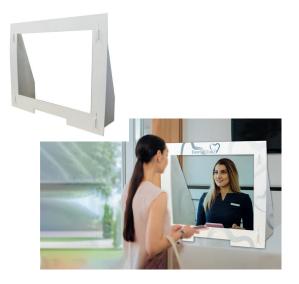

#### Wrap Around Screens

Protect customers and staff in close proximity situations, with lightweight printed Protective Wrap Around Screens.

- The screen comprises of a fully printable Foamex surround with acetate screen and is available in two sizes
- Screen surround can be fully printed with branding to boost brand communication and social distancing messaging
- Easy wipe clean unit ensures screen can be sanitised
- Custom sizes available on request (POA)
- Screens flat pack for ease of shipment and storage

#### Perfect For

Retailer Cashier Points Call Centres Reception Counterss Open Plan Office