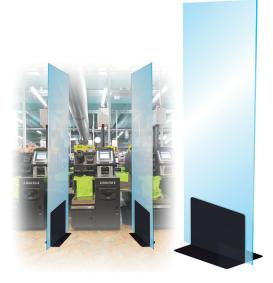

#### **Acrylic Screen Guard**

Ensure visitors, customers and staff are protected, with the Premium Acrylic Screen Guard.

- Available with or without hand gap, it can also be used as a hygienic desk divider
- Fully printable, the acrylic screen can easily be wiped to ensure its clean and sanitised
- Unit is made from 5mm acrylic
- Foot support slots into screen to stabilise the unit
- Screens flat pack for ease of shipment and storage
- Please check with ACT as availability of this is very scarce at the moment.

#### **Perfect For**

Bank Cashier Counters Reception Counters Health & Beauty Station Screens Car Dealerships Retail Cashier Counters Open Plan Offices & Call Centres

**act** have a number of different types of Screens available from basic Economy Desk Screens through a fully designed set of screens for multiple desk settings in offices.