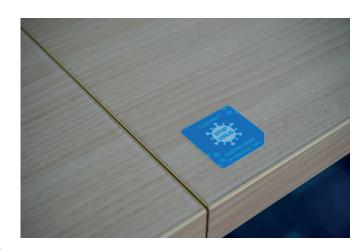

Coala Coversafe™ is manufactured by Gergonne and contains a patented technology developed by Pylote with mineral ceramic microspheres that act as a barrier to viruses and microbial activity.

Suitable for a range of applications including light switches, door handles, handrails, desks, tables and counters, this revolutionary film allows for enhanced safety in public areas, workplaces and educational facilities.

## **APPLICATIONS**

- The Coala Coversafe™ adhesive film is intended for all sectors: retail stores, companies, nurseries, schools, administration, hospitals, retirement homes, clean rooms for the medical industry and others.
- It can be applied, among others, on tables (meeting, catering, offices), counters/cash counters, door handles, switches, bannisters, handrails automatic terminals and payment terminals.
- We all have the same objective: make the environment around us safer against risks of microbial contamination.
- Thanks to Coala Coversafe<sup>™</sup>, it is now possible to drastically reduce the tactile transmission of viruses and bacteria in public areas.